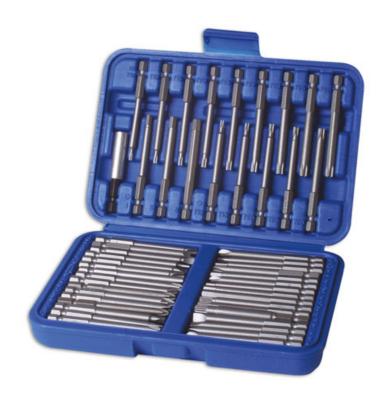

## Extra Long Bit Set 50pc

Extra Long comprehensive set of bits including Torq set, Spanner bits, Star\*, Tri-wing, Hex, Butterfly, Phillips, PzDrive, Spline, Flat and Square.

## **Additional Information**

- Phillips Ph1, Ph2; Flat 4, 5, 6mm; PzDrive Pz1, Pz2; Hex 4, 5, 6mm; Hex tamperproof: 2, 2.5, 3, 4, 5, 6mm;
- Star\* T10, T15, T20, T25, T30; Star tamperproof: T8, T10, T15, T20, T25, T27, T30, T35, T40; Spline: M5, M6, M8.
- Torq set: 6, 8, 10mm; spanner bits: 4, 6, 8, 10mm; Tri-wing 1, 2, 3, 4mm; Butterfly 1, 2, 3mm; Square 1, 2mm.
- Aluminium magnetic bit holder 1/4"D x 60mm.
- · Quick Chuck shaft for fast changing. Manufactured from chrome vanadium.